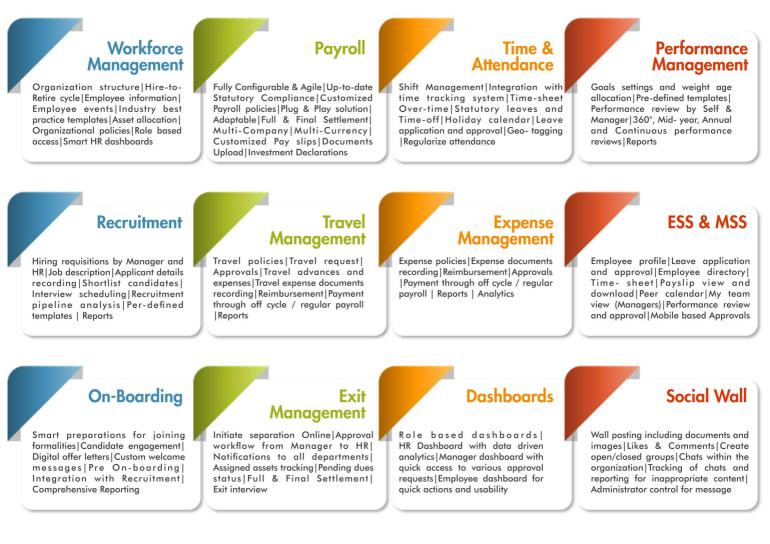

- Automate HR processes with seamless integration to payroll
- Empower the employee with robust employee self service
- Provide holistic view for managers with manager self service
- Multi-country, multi-language, and multi-currency product
- Pre-configured industry best practices .
- Crafted to create consumer grade user experience